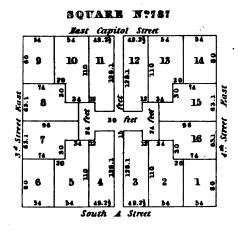

|   |
|     |   |   | • |   |   |
|     |   |   |   |   |   |
|     | • |   |   |   |   |
|     |   |   | ` |   |   |
|     |   |   |   |   |   |
|     |   |   |   |   |   |
|     |   |   |   |   | • |
|     | • |   |   |   |   |
|     |   |   |   |   |   |
|     |   |   |   |   |   |
|     |   |   |   |   |   |
|     |   |   |   |   |   |
|     | • |   |   |   |   |
|     |   |   |   |   |   |
|     |   |   |   | • |   |
|     |   |   |   |   |   |
|     | • |   |   |   |   |
|     |   |   |   |   |   |
|     |   |   |   |   |   |
|     |   |   |   |   |   |
|     |   |   |   |   | ٠ |
|     |   | • |   |   |   |
|     |   |   |   |   |   |
|     | , |   |   |   | i |
| -   |   |   |   |   |   |
| . • |   | • |   |   |   |
|     |   |   |   |   | ı |



• . 

















• • 







































-.



• • . •



52.7

South E Street

South D Street

52.7

South G Street

\_



• · · : 

# SQUARE Nº835 28 9 10 72 6 9 29 7 12 Street Rust 53.8 62.6 13 Street 5.4 5 2 4 1 Yorth E Street















| SQUARE N:843  |                |                      |         |       |             |  |  |  |  |
|---------------|----------------|----------------------|---------|-------|-------------|--|--|--|--|
|               | South B Street |                      |         |       |             |  |  |  |  |
|               | 52.6           | 52.6                 | 52.6    | 52.63 | ]           |  |  |  |  |
| fast          | 2 8            | 1001<br>1001<br>1001 | 10 g    | ne    |             |  |  |  |  |
|               | 9 7<br>g 101   |